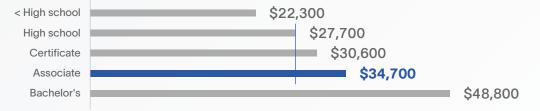

#### In total...

Taxpayers gain \$7.0 million in added tax revenue and

public sector savings

The average associate degree graduate from CGCC will see an increase in earnings of \$7,000 each year compared to someone with a high school diploma working in Oregon.