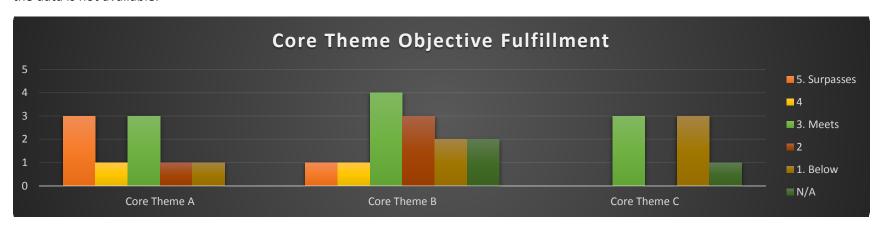

### **Core Theme A: Building Dreams (Access)**

| 5                           | 4 | 3                        | 2 | 1                         | NA        |
|-----------------------------|---|--------------------------|---|---------------------------|-----------|
| Objectives which            |   | Objectives which         |   | Objectives which are      | Data not  |
| Surpass Mission Expectation |   | Meet Mission Expectation |   | Below Mission Expectation | available |
| 3                           | 1 | 3                        | 1 | 1                         | 0         |

7 out of 9 objectives are reported as Meets Mission Expectation or higher. 2 objectives are reported as not reaching Mission Expectation.

### **Core Theme B: Transforming Lives (Education)**

| 5                           | 4 | 3                        | 2 | 1                         | NA        |
|-----------------------------|---|--------------------------|---|---------------------------|-----------|
| Objectives which            |   | Objectives which         |   | Objectives which are      | Data not  |
| Surpass Mission Expectation |   | Meet Mission Expectation |   | Below Mission Expectation | available |
| 1                           | 1 | 4                        | 3 | 2                         | 2         |

6 out of 13 objectives are reported as Meets Mission Expectation or higher. 5 objectives are reported as not reaching Mission Expectation. For 2 objectives, the data is not available.

# **Core Theme C: Strengthening Our Community (Partnerships)**

| 5                           | 4 | 3                        | 2 | 1                         | NA        |
|-----------------------------|---|--------------------------|---|---------------------------|-----------|
| Objectives which            |   | Objectives which         |   | Objectives which are      | Data not  |
| Surpass Mission Expectation |   | Meet Mission Expectation |   | Below Mission Expectation | available |
| 0                           | 0 | 3                        | 0 | 3                         | 1         |

3 out of 7 objectives are reported as Meets Mission Expectation. 3 objectives are reported as not reaching Mission Expectation. For 1 objective, the data is not available.