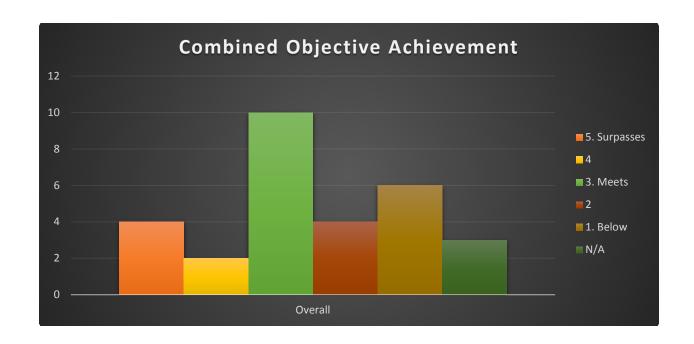

# **Combined Objective Achievement**

| 5                             | 4 | 3                         | 2 | 1                         | NA                 |
|-------------------------------|---|---------------------------|---|---------------------------|--------------------|
| Surpasses Mission Expectation |   | Meets Mission Expectation |   | Below Mission Expectation | Data not available |
| 4                             | 2 | 10                        | 4 | 6                         | 3                  |

16 out of 29 objectives are reported as Meets Mission Expectation or higher. 10 objectives are reported as not reaching Mission Expectation. For 3 objectives, the data is not available.